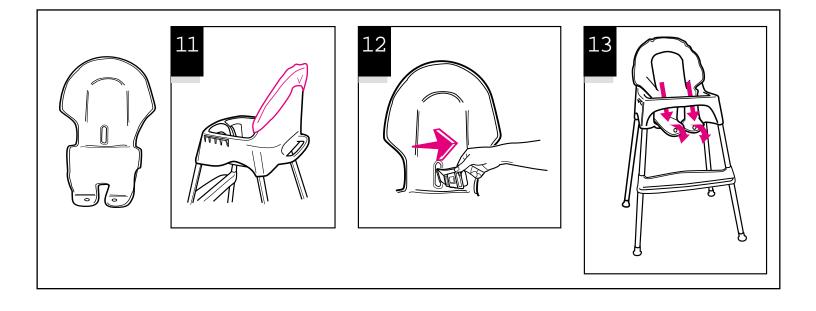

**HIGHCHAIR IS USED** for a child between 6 months and 3 years of age. Maximum weight 37 pounds (16.8 kg).

**DO NOT FORCE TRAY** against child. Use only the four adjustment positions. Be sure both tray latches are in armrest slots.